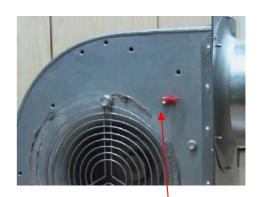

## **Pressure tubes**

The pressure tubes are connected to the pressure inlets provided by Fan manufacturer. Please see the FAN manufacturer technical data sheet.

Supported FAN manufacturers are: Fläkt Woods, Rosenberg, Nicotra, Comefri, Ziehl, Ebm-Papst, Gebhardt