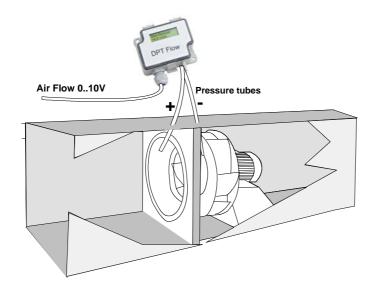

## **Pressure tubes**

The pressure tubes are connected to the pressure inlets provided by Fan manufacturer. Please see the FAN manufacturer technical data sheet.

Supported FAN manufacturers are: Fläkt Woods, Rosenberg, Nicotra, Comefri, Ziehl, Ebm-Papst, Gebhardt

If the FAN manufacturer is not in the list, please check if the fan has been provided with the pressure inlets. If the fan has the inlets, the DPT Flow meter can likely be used to measure the FAN Flow, but at first the new manufacturer and formula of the FAN should be added to software of the DPT flow meter.