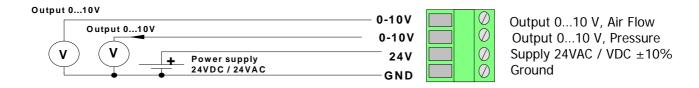

FLOW ASSEMBLY INSTRUCTION**

## **Pressure tubes**

The pressure tubes are connected to the pressure inlets provided by Fan manufacturer. Please see the FAN manufacturer technical data sheet.





Supported FAN manufacturers are: Fläkt Woods, Rosenberg, Nicotra, Comefri, Ziehl, Ebm-Papst, Gebhardt

If the FAN manufacturer is not in the list, please check if the fan has been provided with the pressure inlets. If the fan has the inlets, the DPT Flow meter can likely be used to measure the FAN Flow, but at first the new manufacturer and formula of the FAN should be added to software of the DPT flow meter.

The needed information of the new fan:

K-value range e.g. k=10...1500

Formula for Flow e.g  $V\left(\frac{m3}{h}\right) = k * \sqrt{\Delta P(Pa)}$ 

## **Electrical Connection Diagram**